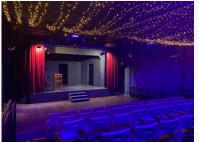

# Stage

- Wood Floor
- Black Floor and Walls
- 3.9m Wide x 3.8m Deep x 3m Clearance
- 1.2m Front of Stage Extension / Stage Thrust Available

# Lighting

Lights operated through Axiom Lighting Control Desk:

- 100W RGB LED Flood IP65 (Multi-Colour) x 6
- PR5-F Prolite Fresnel Spot. 500 / 650W, T25/27 Lamp x 13
- PR5-ZPM Prolite Profile Spot. 500 / 650W, T25/27 Lamp x 2
- Acclaim Axiel 18-34 Zoomspot 575W x 2